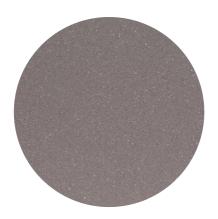

## PACE PANDORA CENERE

Category:

Format Unico 1 320 cm x 160 cm (5.28 sqm)

126" x 63" (56.83 sqft) **Thicknesses | Weights\*** 1.2 cm x 1/2 " | 153 kg - 337 lb 2 cm x 3/4 " | 255 kg - 562 lb

**Finish** brushed