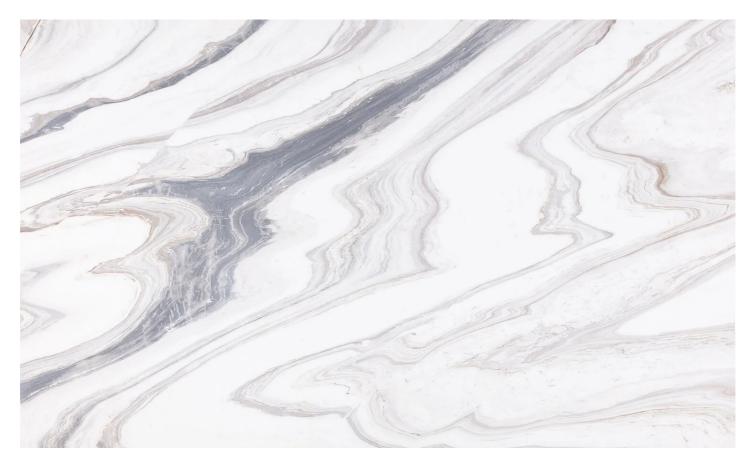

## MARBLE **CIPOLLINO BIANCO**

Category:

Finish polished, matt, flamed, brushed

\* The indicated weight can vary by about 5% due to the different weight specific for the various classes of product.

## MARBLE CIPOLLINO BIANCO

Colours and brightness of video and printed reproductions are indicative. The slab simulates natural stone so, some changes are possible in the final product.