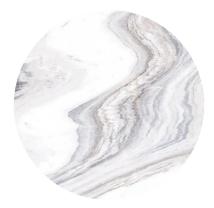

## MARBLE **CIPOLLINO BIANCO**

Category:

Finish polished, matt, flamed, brushed

\* The indicated weight can vary by about 5% due to the different weight specific for the various classes of product.

## MARBLE CIPOLLINO BIANCO

Colours and brightness of video and printed reproductions are indicative. The slab simulates natural stone so, some changes are possible in the final product.